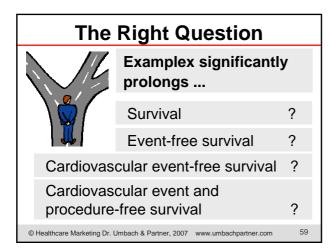

## Unique Selling Point The trial: In what way is it special? What distinguishes it from others? How are the results distinctive? 6 Healthcare Marketing Dr. Umbach & Partner, 2007 www.umbachpartner.com 58

### **Major Results of XYZ Trial**

The clinical study of A versus B resulted in risk reductions of

### **Primary endpoint**

• 8% in all-cause mortality (non-significant trend: p=0.128)

### Secondary endpoints

- 12% in combined all-cause mortality and all-cause hospitalization (p=0.002)
- 10% in cardiovascular mortality (non-significant trend: p=0.073)
- 8% in combined all-cause mortality and cardiovascular hospitalization (p=0.036)
- 9% in combined cardiovascular mortality and hospitalization (p=0.027)
- 8% in fatal and non-fatal ... and hospitalization ... (p=0.374)

### Post-hoc analysis

• 15% in combined all-cause mortality and hospitalisation ... (p<0.001)

© Healthcare Marketing Dr. Umbach & Partner, 2007 www.umbachpartner.com