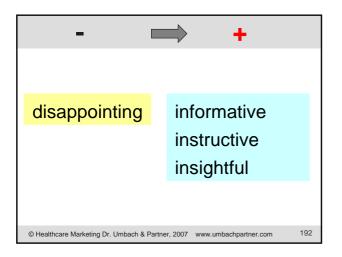

## A Convincing Message Concise Short and to the point Clear Easily understandable Credible Endorsed by reliable sources Consistent Repeated in a uniform way ... Something your Customers Care about