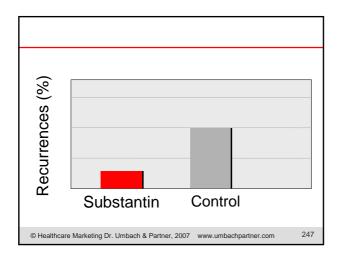

### **Major Results of XYZ Trial**

The clinical study of A versus B resulted in risk reductions of

### **Primary endpoint**

• 8% in all-cause mortality (non-significant trend: p=0.128)

### Secondary endpoints

- 12% in combined all-cause mortality and all-cause hospitalization (p=0.002)
- 10% in cardiovascular mortality (non-significant trend: p=0.073)
- 8% in combined all-cause mortality and cardiovascular hospitalization (p=0.036)
- 9% in combined cardiovascular mortality and hospitalization (p=0.027)
- 8% in fatal and non-fatal ... and hospitalization ... (p=0.374)

### Post-hoc analysis

• 15% in combined all-cause mortality and hospitalisation ... (p<0.001)

© Healthcare Marketing Dr. Umbach & Partner, 2007 www.umbachpartner.com