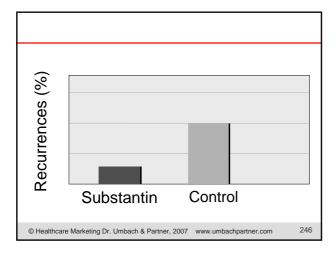

### **Major Results of XYZ Trial**

The clinical study of A versus B resulted in risk reductions of

### **Primary endpoint**

• 8% in all-cause mortality (non-significant trend: p=0.128)

### Secondary endpoints

- 12% in combined all-cause mortality and all-cause hospitalization (p=0.002)
- 10% in cardiovascular mortality (non-significant trend: p=0.073)
- 8% in combined all-cause mortality and cardiovascular hospitalization (p=0.036)
- 9% in combined cardiovascular mortality and hospitalization (p=0.027)
- 8% in fatal and non-fatal ... and hospitalization ... (p=0.374)

### Post-hoc analysis

• 15% in combined all-cause mortality and hospitalisation ... (p<0.001)

© Healthcare Marketing Dr. Umbach & Partner, 2007 www.umbachpartner.com