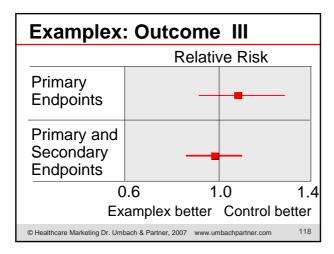

### **Major Results of XYZ Trial**

The clinical study of A versus B resulted in risk reductions of

### **Primary endpoint**

• 8% in all-cause mortality (non-significant trend: p=0.128)

### Secondary endpoints

- 12% in combined all-cause mortality and all-cause hospitalization (p=0.002)
- 10% in cardiovascular mortality (non-significant trend: p=0.073)
- 8% in combined all-cause mortality and cardiovascular hospitalization (p=0.036)
- 9% in combined cardiovascular mortality and hospitalization (p=0.027)
- 8% in fatal and non-fatal ... and hospitalization ... (p=0.374)

### Post-hoc analysis

• 15% in combined all-cause mortality and hospitalisation ... (p<0.001)

© Healthcare Marketing Dr. Umbach & Partner, 2007 www.umbachpartner.com