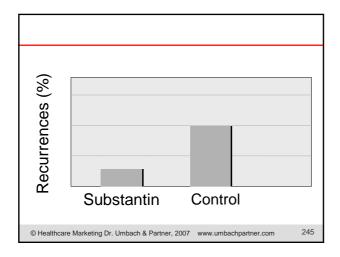

### **Major Results of XYZ Trial**

The clinical study of A versus B resulted in risk reductions of

### **Primary endpoint**

• 8% in all-cause mortality (non-significant trend: p=0.128)

### Secondary endpoints

- 12% in combined all-cause mortality and all-cause hospitalization (p=0.002)
- 10% in cardiovascular mortality (non-significant trend: p=0.073)
- 8% in combined all-cause mortality and cardiovascular hospitalization (p=0.036)
- 9% in combined cardiovascular mortality and hospitalization (p=0.027)
- 8% in fatal and non-fatal ... and hospitalization ... (p=0.374)

### Post-hoc analysis

• 15% in combined all-cause mortality and hospitalisation ... (p<0.001)

© Healthcare Marketing Dr. Umbach & Partner, 2007 www.umbachpartner.com