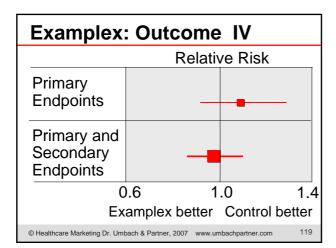

### **Major Results of XYZ Trial**

The clinical study of A versus B resulted in risk reductions of

### **Primary endpoint**

• 8% in all-cause mortality (non-significant trend: p=0.128)

### Secondary endpoints

- 12% in combined all-cause mortality and all-cause hospitalization (p=0.002)
- 10% in cardiovascular mortality (non-significant trend: p=0.073)
- 8% in combined all-cause mortality and cardiovascular hospitalization (p=0.036)
- 9% in combined cardiovascular mortality and hospitalization (p=0.027)
- 8% in fatal and non-fatal ... and hospitalization ... (p=0.374)

### Post-hoc analysis

• 15% in combined all-cause mortality and hospitalisation ... (p<0.001)

© Healthcare Marketing Dr. Umbach & Partner, 2007 www.umbachpartner.com