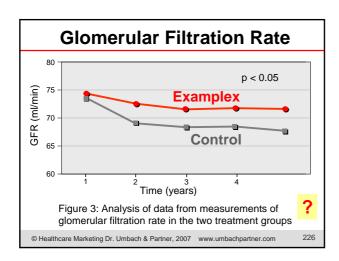

|
|                                                                                            |
|                                                                                            |
|                                                                                            |
| Case Study                                                                                 |
|                                                                                            |
|                                                                                            |
|                                                                                            |
| © Haakkaasa Madistica Da Harkaak & Dadaas 2007                                             |















| Recall with Substantin 2           |                           |                       |  |
|------------------------------------|---------------------------|-----------------------|--|
|                                    |                           |                       |  |
| Decrease                           | Constant                  | Increase              |  |
| 2%                                 | 48%                       | 50%                   |  |
|                                    |                           |                       |  |
| Appropriate way of depicting data? |                           |                       |  |
| © Healthcare Marketing Dr. Um      | bach & Partner, 2007 www. | umbachpartner.com 234 |  |















### **Clinical Tria