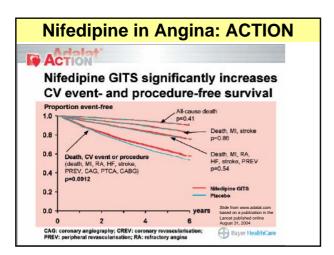

# Nifedipine in Angina: ACTION ACTION – a scientifically solid trial Largest ever randomised trial of an anti-anginal drug in patients with stable angina – 7,665 patients More than 38,000 patient–years Mean follow-up of 5 years High level of treatment compliance – nifedipine GITS 79% Trial completed with no changes to protocol