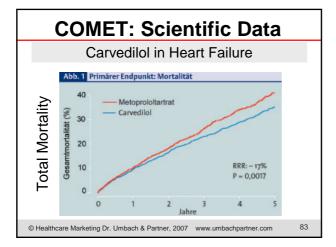

### **COMET: Scientific Data**

### Carvedilol in Heart Failure

In the Carvedilol or Metoprolol European Trial (COMET), around 3000 people with chronic heart failure were assigned to receive twice-daily doses of carvedilol or metoprolol for around five years. Yearly mortality rates were 8.3% with carvedilol and 10.0% with metoprolol. Average life-expectancy was eight years for patients given carvedilol compared with 6.6 years for patients assigned metoprolol. 34% of patients assigned carvedilol died during the five-year study compared with 40% of patients assigned metoprolol.

Based on presentations and The Lancet, 5 July 2003