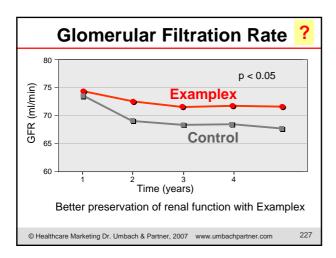

|
|                                                                                            |
|                                                                                            |
|                                                                                            |
| Case Study                                                                                 |
|                                                                                            |
|                                                                                            |
|                                                                                            |
| © Haakkaasa Madistica Da Harkaak & Dadaas 2007                                             |















| Recall with Substantin 2           |                           |                       |  |
|------------------------------------|---------------------------|-----------------------|--|
|                                    |                           |                       |  |
| Decrease                           | Constant                  | Increase              |  |
| 2%                                 | 48%                       | 50%                   |  |
|                                    |                           |                       |  |
| Appropriate way of depicting data? |                           |                       |  |
| © Healthcare Marketing Dr. Um      | bach & Partner, 2007 www. | umbachpartner.com 234 |  |















### **Clinical Trial