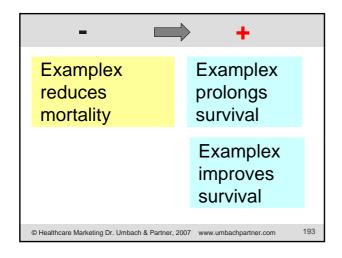

### **Major Results of XYZ Trial**

The clinical study of A versus B resulted in risk reductions of

### **Primary endpoint**

• 8% in all-cause mortality (non-significant trend: p=0.128)

### Secondary endpoints

- 12% in combined all-cause mortality and all-cause hospitalization (p=0.002)
- 10% in cardiovascular mortality (non-significant trend: p=0.073)
- 8% in combined all-cause mortality and cardiovascular hospitalization (p=0.036)
- 9% in combined cardiovascular mortality and hospitalization (p=0.027)
- 8% in fatal and non-fatal ... and hospitalization ... (p=0.374)

### Post-hoc analysis

• 15% in combined all-cause mortality and hospitalisation ... (p<0.001)

© Healthcare Marketing Dr. Umbach & Partner, 2007 www.umbachpartner.com