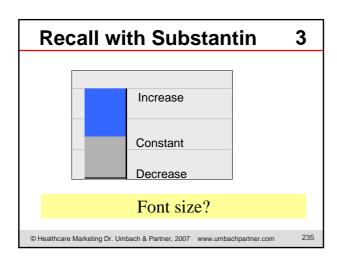

### **Major Results of XYZ Trial**

The clinical study of A versus B resulted in risk reductions of

### **Primary endpoint**

• 8% in all-cause mortality (non-significant trend: p=0.128)

### Secondary endpoints

- 12% in combined all-cause mortality and all-cause hospitalization (p=0.002)
- 10% in cardiovascular mortality (non-significant trend: p=0.073)
- 8% in combined all-cause mortality and cardiovascular hospitalization (p=0.036)
- 9% in combined cardiovascular mortality and hospitalization (p=0.027)
- 8% in fatal and non-fatal ... and hospitalization ... (p=0.374)

### Post-hoc analysis

• 15% in combined all-cause mortality and hospitalisation ... (p<0.001)

© Healthcare Marketing Dr. Umbach & Partner, 2007 www.umbachpartner.com