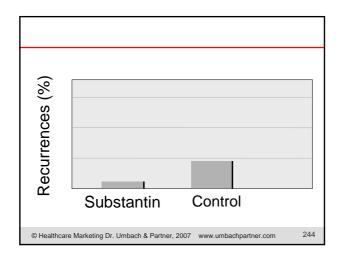

### **Major Results of XYZ Trial**

The clinical study of A versus B resulted in risk reductions of

### **Primary endpoint**

• 8% in all-cause mortality (non-significant trend: p=0.128)

### Secondary endpoints

- 12% in combined all-cause mortality and all-cause hospitalization (p=0.002)
- 10% in cardiovascular mortality (non-significant trend: p=0.073)
- 8% in combined all-cause mortality and cardiovascular hospitalization (p=0.036)
- 9% in combined cardiovascular mortality and hospitalization (p=0.027)
- 8% in fatal and non-fatal ... and hospitalization ... (p=0.374)

### Post-hoc analysis

• 15% in combined all-cause mortality and hospitalisation ... (p<0.001)

© Healthcare Marketing Dr. Umbach & Partner, 2007 www.umbachpartner.com